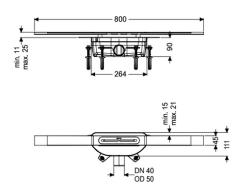

General characteristics

Nominal size (DN): 50

**Dimensions** 

Net weight:2,84 kgGross weight:2,84 kgMin. design height:90 mmVertically adjustable:yes

Length:264 mmWidth:111 mmPackaging dimension:lengthPackaging dimension:widthPackaging dimension:height

Tank/drain body

Outlet nominal size (OD): 50 mm
Outlet nominal size (DN): 50 mm
Material of drain body: PP
System: lateral

Coverage features

Type of cover: Stainless steel cover Cover material: 316 stainless steel

Width of cover: 45 mm
Length of cover: 800 mm
Min. flooring height: 11 mm

Surface: Black brushed

Cover locking: placed

Load class: K 3 (EN 1253-1)

Max. flooring height: 25 mm Shape of upper section: square