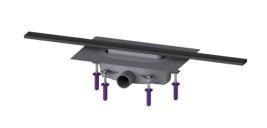

# **Advantages**

- Channel profile made of 316 stainless steel
- Including Sound and settlement absorbers
- No flooding of the waterproofing level in the event of water build-up

## **Description**

The narrow Linearis Infinity channel for walk-in showers is suitable for indoor linear drainage for household and commercial use. The channel profile made of 316 stainless steel can be extended straight or at three (30, 45 and 90 degree) angles. The drain body made of PP is equipped with sound and settlement absorbers. The channel contains a clip-on flange with factory-mounted waterproofing membrane to EN 1253-1 and DIN 18534-1-W3-I. The channel profile can be pushed in the lengthwise and transverse direction in the clip-on flange to level out construction tolerance. Including odour trap with 50 mm water seal. Open seepage water openings, without flooding of the waterproofing level in the event of backwater.

Tank/drain body

Outlet nominal size (OD): 50 mm
Outlet nominal size (DN): 50 mm
Material of drain body: PP
System: lateral

Coverage features

Type of cover: Stainless steel cover Cover material: 316 stainless steel