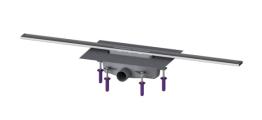

## **Description**

The narrow Linearis Infinity channel for walk-in showers is suitable for indoor linear drainage for household and commercial use. The channel profile made of 316 stainless steel can be extended straight or at three (30, 45 and 90 degree) angles. The drain body made of PP is equipped with sound and settlement absorbers. The channel contains a clip-on flange with factory-mounted waterproofing membrane to EN 1253-1 and DIN 18534-1-W3-I. The channel profile can be pushed in the lengthwise and transverse direction in the clip-on flange to level out construction tolerance. Including odour trap with 50 mm water seal. Open seepage water openings, without flooding of the waterproofing level in the event of backwater.

Tank/drain body

Outlet nominal size (OD): 50 mm
Outlet nominal size (DN): 50 mm
Material of drain body: PP
System: lateral

Coverage features

Type of cover: Stainless steel cover Cover material: 316 stainless steel