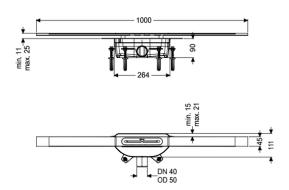

General characteristics

Nominal size (DN): 50

**Dimensions** 

Net weight:3,1 kgGross weight:3,1 kgMin. design height:90 mmVertically adjustable:yes

Length:264 mmWidth:111 mmPackaging dimension:lengthPackaging dimension:widthPackaging dimension:height

Tank/drain body

Outlet nominal size (OD): 50 mm
Outlet nominal size (DN): 50 mm
Material of drain body: PP
System: lateral

Coverage features

Type of cover: Stainless steel cover Cover material: 316 stainless steel

Width of cover: 45 mm
Length of cover: 1000 mm
Min. flooring height: 11 mm
Surface: Brushed SST
Cover locking: placed

Load class: K 3 (EN 1253-1)

Max. flooring height: 25 mm Shape of upper section: square