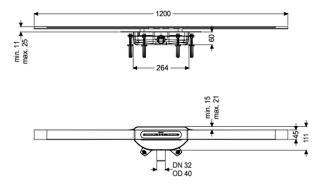

# **IK** KESSEL

Min. design height: Vertically adjustable: Length: Width: Packaging dimension: Packaging dimension: Packaging dimension:

Tank/drain body Outlet nominal size (OD): Outlet nominal size (DN): Material of drain body: System:

Coverage features Type of cover: Cover material: Width of cover: Length of cover: Min. flooring height: Surface: Cover locking: Load class: Max. flooring height: Shape of upper section: Odour trap: 60 mm yes 264 mm 111 mm length width height 40 mm 40 mm PΡ lateral Stainless steel cover 316 stainless steel 45 mm 1200 mm 11 mm **Brushed SST** 

placed

25 mm

square

Megastop

K 3 (EN 1253-1)

Page 2