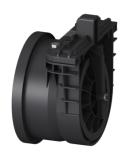

## **Advantages**

- For universal use in salt and fresh water environments
- Low weight for simple installation with high mechanical strength
- High tightness: seals airtight even with low counter-pressure

## **Description**

The pipe flap valve serves as an end piece and has a mechanical flap which closes automatically.

Variant

Mechanical backwater flaps: 1

General characteristics

Colour: black
Material: Polymer
Nominal size (DN): 200
Outer diameter (OD): 200 mm