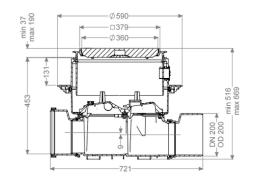

| General characteristics                                                                                                                                                                                                                                    | black                                                                                                          |
|------------------------------------------------------------------------------------------------------------------------------------------------------------------------------------------------------------------------------------------------------------|----------------------------------------------------------------------------------------------------------------|
| Colour:                                                                                                                                                                                                                                                    | 200                                                                                                            |
| Nominal size (DN):                                                                                                                                                                                                                                         | 200 mm                                                                                                         |
| Outer diameter (OD):                                                                                                                                                                                                                                       | Hydraulics correspond to DN 150                                                                                |
| Note on nominal size:                                                                                                                                                                                                                                      | for wastewater with and without sewage                                                                         |
| Type of wastewater:                                                                                                                                                                                                                                        | floor slab installation                                                                                        |
| Installation situation:                                                                                                                                                                                                                                    | Installation-ready (connection parts must be                                                                   |
| Delivery state:                                                                                                                                                                                                                                            | connected on site)                                                                                             |
| Dimensions<br>Net weight:<br>Gross weight:<br>Groundwater resistant from lower edge of base<br>section:<br>Cutout dimension, width:<br>Cutout dimension, length:<br>Vertical drop between inlet and outlet:<br>Installation depth:<br>Vertical adjustment: | 14 kg<br>19,5 kg<br>3000 mm<br>750 mm<br>750 mm<br>9 mm<br>516 - 669 mm<br>vertically adjustable upper section |

Length: Width: Packaging dimension: Packaging dimension: Packaging dimension:

Tank/drain body System:

Coverage features Type of cover: Cover material: Colour of cover: Width of cover: Length of cover: Cover locking: Load class: Tightness: 486 mm 590 mm length width height

including spigot and socket

Cover plate Polymer black 366 mm 366 mm Lock & Lift L 15 (EN 1253-1) surface water resistant