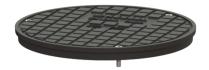

## Cover plate made of grey cast iron (GG), Class D

## Description

Cover plate suitable for upper sections

| General characteristics<br>Material: |  |
|--------------------------------------|--|
| Dimensions                           |  |
| Net weight:                          |  |
| Gross weight:                        |  |
| Packaging dimension:                 |  |
| Packaging dimension:                 |  |
| Packaging dimension:                 |  |
| Coverage features                    |  |

Coverage features Type of cover: Cover material: Colour of cover: Cover locking: Load class: Grey iron

23 kg 29 kg length width height

Cover plate Grey iron black locked D 400 (EN 124)