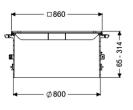

**Dimensions** 

Net weight:68,5 kgGross weight:85 kgClear width (LW):800 mmVertical installation:65 - 314Packaging dimension:lengthPackaging dimension:widthPackaging dimension:height

Coverage features

Type: surface water resistant